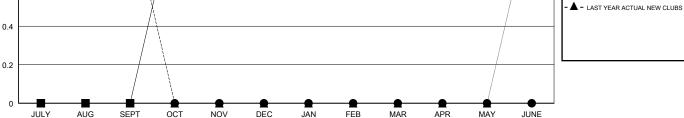

0.8

0.6

## MONTHLY MEMBERSHIP PROGRESS REPORT

District 2 S3

Results as of: 09/30/2018

## GMT: GREGORY GILLIAM LOCATION TEXAS GMT CA



## -■- CURRENT YEAR GOALS FOR NEW CLUBS -●- CURRENT YEAR ACTUAL NEW CLUBS



## GOALS AND ACTUAL MEMBERS CUMULATIVE

GOALS AND ACTUAL NEW CLUBS CUMULATIVE



| - MEMBER GROWTH NET GOAL        |
|---------------------------------|
| MEMBER GROWTH ACTUAL            |
| ▲ - LAST YEAR MEMBERSHIP ACTUAL |
|                                 |

| DROPPED CLUBS: 0 |    |
|------------------|----|
| DROPPED MEMBERS  |    |
| DECEASED         | 2  |
| CLUB CANCELLED   | 0  |
| OTHER            | 89 |
| TOTAL            | 91 |

| 20 CLUBS OF 52 ADDED 1 OR MORE<br>NEW MEMBERS | GENDER DISTF  MALE  FEMALE  Women Percentage | 1,207 (64.48%)<br>665 (35.52%)<br>Fiscal Year Goal: 40% |
|-----------------------------------------------|----------------------------------------------|---------------------------------------------------------|
|