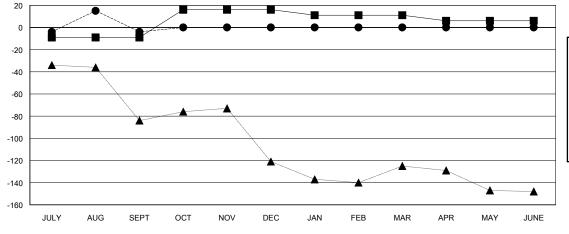

## GOALS AND ACTUAL MEMBERS CUMULATIVE

GOALS AND ACTUAL NEW CLUBS CUMULATIVE

| - MEMBER GROWTH NET GOAL        |
|---------------------------------|
| MEMBER GROWTH ACTUAL            |
| ▲ - LAST YEAR MEMBERSHIP ACTUAL |
|                                 |