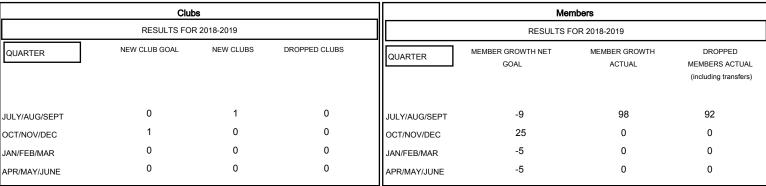

## GOALS AND ACTUAL MEMBERS CUMULATIVE

GOALS AND ACTUAL NEW CLUBS CUMULATIVE

| - MEMBER GROWTH NET GOAL        |
|---------------------------------|
| MEMBER GROWTH ACTUAL            |
| ▲ - LAST YEAR MEMBERSHIP ACTUAL |
|                                 |